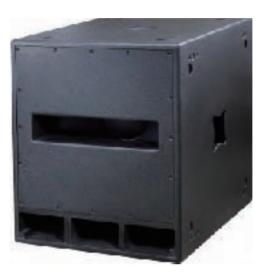

## acmaudio acm www.acmaudio.com **SRP 115S**

ACM subwoofers are legendary the world over for their extended low frequency response and high-impact "punch." They provide massive output yet are extremely musical, due in large part to rigid enclosures and advanced transducer designs. Most models use powerful drivers. Integral pole available to support one mid-high or full range loudspeaker.

## **SRP 115S**