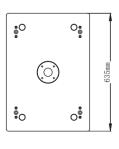

## **Technical Specification:**

| Freq.Range(-10dB):   | 45Hz~220Hz                 |
|----------------------|----------------------------|
| Freq.Response(-3dB): | 50Hz~200Hz                 |
| Axial Sensitivity:   | 99dB(1W/1m)                |
| Max Calculated SPL:  | 132dB                      |
| Rated System Power:  | 600W Continuous 2400W Peak |
| LF Transducer:       | 15"/100mm                  |
| Nominal Impedance:   | 8 ohm                      |
| Connector:           | 2 x NL4 Speakon            |
| Dim(WxHxD):          | 450mm x 560mm x 635mm      |
| Net Weight:          | 31 Kg                      |
| Shipping Weight:     | 33.5Kg                     |
|                      |                            |