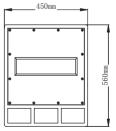

## **Technical Specification:**

| Freq.Range(-10dB):   | 45Hz~220Hz                 |
|----------------------|----------------------------|
| Freq.Response(-3dB): | 50Hz~200Hz                 |
| Axial Sensitivity:   | 99dB(1W/1m)                |
| Max Calculated SPL:  | 132dB                      |
| Rated System Power:  | 600W Continuous 2400W Peak |
| LF Transducer:       | 15"/100mm                  |
| Nominal Impedance:   | 8 ohm                      |
| Connector:           | 2 x NL4 Speakon            |
| Dim(WxHxD):          | 450mm x 560mm x 635mm      |
| Net Weight:          | 31 Kg                      |
| Shipping Weight:     | 33.5Kg                     |
|                      |                            |