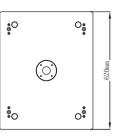

## **Technical Specification:**

| Freq.Range(-10dB):   | 40Hz~220Hz                 |
|----------------------|----------------------------|
| Freq.Response(-3dB): | 48Hz~200Hz                 |
| Axial Sensitivity:   | 99dB(1W/1m)                |
| Max Calculated SPL:  | 133dB                      |
| Rated System Power:  | 650W Continuous 2600W Peak |
| LF Transducer:       | 18"/100mm                  |
| Nominal Impedance:   | 8 ohm                      |
| Connector:           | 2 x NL4 Speakon            |
| Dim(WxHxD):          | 535mm x 645mm x 620mm      |
| Net Weight:          | 40.5Kg                     |
| Shipping Weight:     | 44Kg                       |