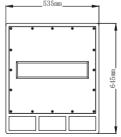

## **Technical Specification:**

| Freq.Range(-10dB):   | 40Hz~220Hz                 |
|----------------------|----------------------------|
| Freq.Response(-3dB): | 48Hz~200Hz                 |
| Axial Sensitivity:   | 99dB(1W/1m)                |
| Max Calculated SPL:  | 133dB                      |
| Rated System Power:  | 650W Continuous 2600W Peak |
| LF Transducer:       | 18"/100mm                  |
| Nominal Impedance:   | 8 ohm                      |
| Connector:           | 2 x NL4 Speakon            |
| Dim(WxHxD):          | 535mm x 645mm x 620mm      |
| Net Weight:          | 40.5Kg                     |
| Shipping Weight:     | 44Kg                       |