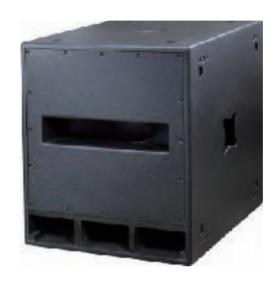

**SRP 118S** 

ACM subwoofers are legendary the world over for their extended low frequency response and high-impact "punch." They provide massive output yet are extremely musical, due in large part to rigid enclosures and advanced transducer designs. Most models use powerful drivers. Integral pole available to support one mid-high or full range loudspeaker.