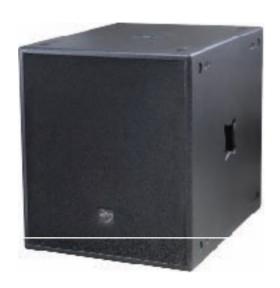

**SRL 18S** 

ACM subwoofers are legendary the world over for their extended low frequency response and high-impact "punch." They provide massive output yet are extremely musical, due in large part to rigid enclosures and advanced transducer designs. Most models use powerful drivers. Integral pole available to support one mid-high or full range loudspeaker.

## **Technical Specification:**

| Freq.Range(-10dB):   | 40Hz~2000Hz                |
|----------------------|----------------------------|
| Freq.Response(-3dB): | 45Hz~2000Hz                |
| Axial Sensitivity:   | 97dB(1W/1m)                |
| Max Calculated SPL:  | 131dB                      |
| Rated System Power:  | 600W Continuous 2400W Peak |
| LF Transducer:       | 18" /100mm                 |
| Nominal Impedance:   | 8 ohm                      |
| Connector:           | 2 x NL4 Speakon            |
| Dim(WxHxD):          | 535mm x 645mm x 650mm      |
| Net Weight:          | 34.5Kg                     |
| Shipping Weight:     | 37Kg                       |
|                      |                            |