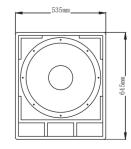

## **Technical Specification:**

| Freq.Range(-10dB):   | 40Hz~2000Hz                |
|----------------------|----------------------------|
| Freq.Response(-3dB): | 45Hz~2000Hz                |
| Axial Sensitivity:   | 97dB(1W/1m)                |
| Max Calculated SPL:  | 131dB                      |
| Rated System Power:  | 600W Continuous 2400W Peak |
| LF Transducer:       | 18" /100mm                 |
| Nominal Impedance:   | 8 ohm                      |
| Connector:           | 2 x NL4 Speakon            |
| Dim(WxHxD):          | 535mm x 645mm x 650mm      |
| Net Weight:          | 34.5Kg                     |
| Shipping Weight:     | 37Kg                       |
|                      |                            |